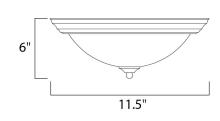

# **MEASUREMENTS**

DIMENSION : 11.5" L x 11.5" W x 6" H

HANGING WEIGHT : 0.93 lb