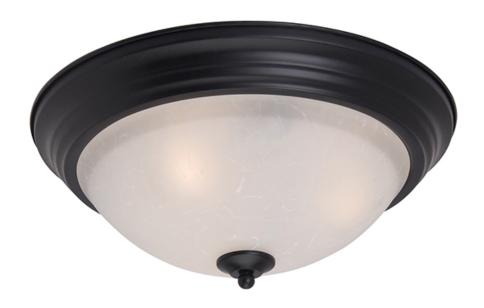

## PRODUCT DESCRIPTION

Maxim Lighting's commitment to both the residential lighting and the home building industries will assure you a product line focused on your lighting needs. With Maxim Lighting you will find quality product that is well designed, well priced and readily a

#### LAMPING

INPUT VOLTAGE : 120V

**LUMENS** : 1,344 Rated

BULB : 2 x 60W Incandescent E26 Medium , 120W Total

BULB INCLUDED : (Not Included)

DIMMABLE : Yes

### MATERIAL

Glass + Steel