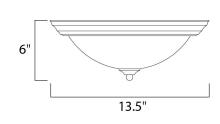

## PRODUCT DESCRIPTION

Maxim Lighting's commitment to both the residential lighting and the home building industries will assure you a product line focused on your lighting needs. With Maxim Lighting you will find quality product that is well designed, well priced and readily a



# **MEASUREMENTS**

DIMENSION : 13.5" W x 6" H HANGING WEIGHT : 2.56 lb

#### LAMPING

INPUT VOLTAGE : 120V

**LUMENS** : 1,344 Rated

BULB : 2 x 60W Incandescent E26 Medium , 120W Total

BULB INCLUDED : (Not Included)

DIMMABLE : Yes

#### **FINISHES OPTION**



Satin Nickel

Slate

Textured White White

# GLASS

Ice IC

### MATERIAL

Glass + Steel

#### **RATINGS**

cETLus Damp Location







#### ADDITIONAL

**RATED LIFE 2500 Hours** OPERATING TEMPERATURE: -20°C (-4°F), 40°C (104°F)



# **WESTERN DISTRIBUTION CENTER (HEADQUARTER)**253 NORTH VINELAND AVE I CITY OF INDUSTRY, CA 91746

**EASTERN DISTRIBUTION CENTER** 4200 SHIRLEY DR. I ATLANTA, GA 30336

**P**. 626.956.4200 | **F**. 626.956.4225 | maximlighting.com