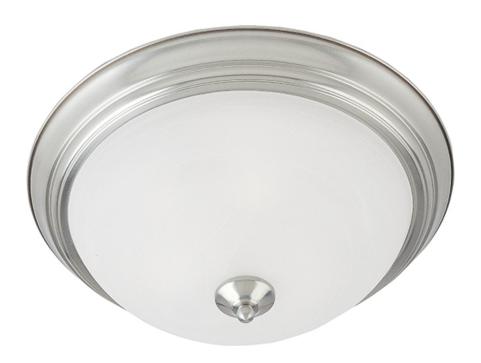

#### PRODUCT DESCRIPTION

Maxim Lighting's commitment to both the residential lighting and the home building industries will assure you a product line focused on your lighting needs. With Maxim Lighting you will find quality product that is well designed, well priced and readily a

#### LAMPING

INPUT VOLTAGE : 120V **LUMENS** : 0 Rated

BULB : 2 x 60W Incandescent E26 Medium , 120W Total

BULB INCLUDED : (Not Included)

DIMMABLE : Yes

#### GLASS

Marble MR

#### MATERIAL

Glass + Steel