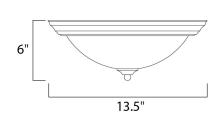

#### PRODUCT DESCRIPTION

Maxim Lighting's commitment to both the residential lighting and the home building industries will assure you a product line focused on your lighting needs. With Maxim Lighting you will find quality product that is well designed, well priced and readily a



#### **MEASUREMENTS**

DIMENSION : 13.5" W x 6" H HANGING WEIGHT : 2.56 lb

#### LAMPING

INPUT VOLTAGE : 120V **LUMENS** : 0 Rated

BULB : 2 x 60W Incandescent E26 Medium , 120W Total

BULB INCLUDED : (Not Included)

DIMMABLE : Yes

### **FINISHES OPTION**



## White

#### GLASS

Marble MR

#### MATERIAL

Glass + Steel

#### **RATINGS**

cETLus Damp Location







#### ADDITIONAL

**OPERATING TEMPERATURE:** -20°C (-4°F), 40°C (104°F)



# **WESTERN DISTRIBUTION CENTER (HEADQUARTER)**253 NORTH VINELAND AVE I CITY OF INDUSTRY, CA 91746

**EASTERN DISTRIBUTION CENTER** 4200 SHIRLEY DR. I ATLANTA, GA 30336

**P**. 626.956.4200 | **F**. 626.956.4225 | maximlighting.com