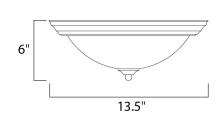

#### PRODUCT DESCRIPTION

Maxim Lighting's commitment to both the residential lighting and the home building industries will assure you a product line focused on your lighting needs. With Maxim Lighting you will find quality product that is well designed, well priced and readily a



#### **MEASUREMENTS**

DIMENSION : 13.5" W x 6" H HANGING WEIGHT : 2.56 lb

#### LAMPING

INPUT VOLTAGE : 120V

**LUMENS** : 1,344 Rated

BULB : 2 x 60W Incandescent E26 Medium , 120W Total

BULB INCLUDED : (Not Included)

DIMMABLE : Yes

#### **FINISHES OPTION**







## **GLASS**

White

# Wilshire WS

### MATERIAL

Glass + Steel

#### **RATINGS**

cETLus Damp Location







#### ADDITIONAL

**RATED LIFE 2500 Hours** OPERATING TEMPERATURE: -20°C (-4°F), 40°C (104°F)



# **WESTERN DISTRIBUTION CENTER (HEADQUARTER)**253 NORTH VINELAND AVE I CITY OF INDUSTRY, CA 91746

**EASTERN DISTRIBUTION CENTER** 4200 SHIRLEY DR. I ATLANTA, GA 30336

**P**. 626.956.4200 | **F**. 626.956.4225 | maximlighting.com