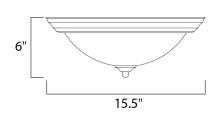

#### MEASUREMENTS

DIMENSION

: 15.5" W x 6" H HANGING WEIGHT : 3.87 lb

LAMPING INPUT VOLTAGE LUMENS BULB

BULB INCLUDED DIMMABLE

:120V : 2,016 Rated : 3 x 60W Incandescent E26 Medium , 180W Total : (Not Included) : Yes