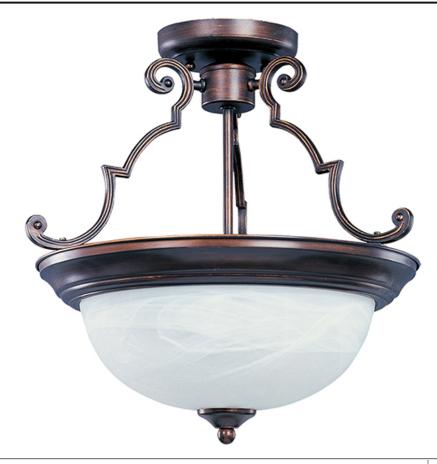

#### **PRODUCT DESCRIPTION**

Maxim Lighting's commitment to both the residential lighting and the home building industries will assure you a product line focused on your lighting needs. With Maxim Lighting you will find quality product that is well designed, well priced and readily a

#### MEASUREMENTS

DIMENSION CANOPY HANGING WEIGHT LAMPING INPUT VOLTAGE LUMENS BULB : 17" W x 14" H : 4.75" W x 1" H x 4.75" L : 4.6 lb

| INPUT VOLTAGE | : 120V                                         |
|---------------|------------------------------------------------|
| LUMENS        | : 3,450 Rated                                  |
| BULB          | : 3 x 60W Incandescent E26 Medium , 180W Total |
| BULB INCLUDED | : (Not Included)                               |
| DIMMABLE      | : Yes                                          |