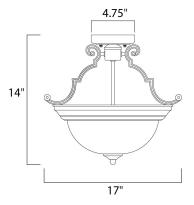

#### MEASUREMENTS

DIMENSION CANOPY HANGING WEIGHT LAMPING INPUT VOLTAGE LUMENS BULB : 17" W x 14" H : 4.75" W x 1" H x 4.75" L : 4.6 lb

| INPUT VOLTAGE | : 120V                                         |
|---------------|------------------------------------------------|
| LUMENS        | : 3,450 Rated                                  |
| BULB          | : 3 x 60W Incandescent E26 Medium , 180W Total |
| BULB INCLUDED | : (Not Included)                               |
| DIMMABLE      | : Yes                                          |