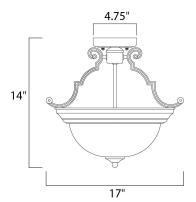

#### **MEASUREMENTS**

DIMENSION : 17" L x 17" W x 14" H

HANGING WEIGHT : 4.6 lb