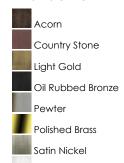

### PRODUCT DESCRIPTION

Maxim Lighting's commitment to both the residential lighting and the home building industries will assure you a product line focused on your lighting needs. With Maxim Lighting you will find quality product that is well designed, well priced and readily a



#### **MEASUREMENTS**

DIMENSION : 17" L x 17" W x 14" H

HANGING WEIGHT : 4.6 lb

#### **LAMPING**

INPUT VOLTAGE : 120V

LUMENS : 3,450 Rated

BULB : 3 x 60W Incandescent E26 Medium, 180W Total

BULB INCLUDED : (Not Included)

DIMMABLE : Yes

#### **FINISHES OPTION**



# GLASS

Marble MR

White

#### MATERIAL

Glass + Steel

#### **RATINGS**

cETLus Damp Location







## ADDITIONAL

RATED LIFE 2500 Hours OPERATING TEMPERATURE: -20°C (-4°F), 40°C (104°F)



# **WESTERN DISTRIBUTION CENTER (HEADQUARTER)**253 NORTH VINELAND AVE I CITY OF INDUSTRY, CA 91746

**EASTERN DISTRIBUTION CENTER** 4200 SHIRLEY DR. I ATLANTA, GA 30336

**P**. 626.956.4200 | **F**. 626.956.4225 | maximlighting.com