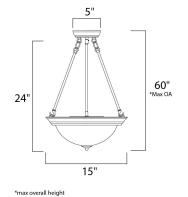

## **MEASUREMENTS**

| DIMENSION      |  |
|----------------|--|
| MAX OAH        |  |
| HANGING WEIGHT |  |
| LAMPING        |  |
| INPUT VOLTAGE  |  |
| LUMENS         |  |
| BULB           |  |
| BULB INCLUDED  |  |

: 15" L x 15" W x 24" H : 60" OAH : 6.2 lb

| INPUT VOLTAGE | : 120V                                         |
|---------------|------------------------------------------------|
| LUMENS        | : 3,450 Rated                                  |
| BULB          | : 3 x 60W Incandescent E26 Medium , 180W Total |
| BULB INCLUDED | : (Not Included)                               |
| DIMMABLE      | : Yes                                          |