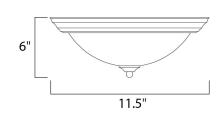

## PRODUCT DESCRIPTION

Maxim Lighting's commitment to both the residential lighting and the home building industries will assure you a product line focused on your lighting needs. With Maxim Lighting you will find quality product that is well designed, well priced and readily a



# **MEASUREMENTS**

DIMENSION : 11.5" W x 6" H HANGING WEIGHT : 1.72 lb

#### LAMPING

INPUT VOLTAGE : 120V

**LUMENS** : 1,344 Rated

**BULB** : 2 x 60W Incandescent E26 Medium , 120W Total

BULB INCLUDED : (Not Included)

DIMMABLE : Yes

#### **FINISHES OPTION**



# **GLASS**

Marble MR

### MATERIAL

Glass + Steel

#### **RATINGS**

**CETLUS** Damp Location







#### **ADDITIONAL**

RATED LIFE 2500 Hours OPERATING TEMPERATURE: -20°C (-4°F), 40°C (104°F)

Always consult a qualified electrician before installing any lighting product.



# WESTERN DISTRIBUTION CENTER (HEADQUARTER)

# **EASTERN DISTRIBUTION CENTER**

4200 SHIRLEY DR. I ATLANTA, GA 30336

P. 626.956.4200 | F. 626.956.4225 | maximlighting.com