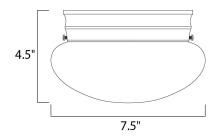

## MEASUREMENTS DIMENSION

DIMENSION : 7.5" L x 7.5" W x 4.5" H HANGING WEIGHT : 1.14 lb

LAMPING INPUT VOLTAGE BULB BULB INCLUDED DIMMABLE

HT : 1.14 lb : 120V

: 1 x 60W Incandescent E26 Medium , 60W Total CLUDED : (Not Included) :LE : Yes