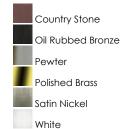

#### PRODUCT DESCRIPTION

Maxim Lighting's commitment to both the residential lighting and the home building industries will assure you a product line focused on your lighting needs. With Maxim Lighting you will find quality product that is well designed, well priced and readily available.



## **MEASUREMENTS**

DIMENSION : 9" L x 9" W x 5" H

HANGING WEIGHT : 1.48 lb

#### LAMPING

**BULB** 

INPUT VOLTAGE : 120V

**LUMENS** : 1,344 Rated

: 2 x 60W Incandescent E26 Medium , 120W Total BULB INCLUDED : (Not Included)

DIMMABLE : Yes

#### **FINISHES OPTION**



# **GLASS**

White WT

#### MATERIAL

Glass + Steel

#### **RATINGS**

cETLus Damp Location







### **ADDITIONAL**

RATED LIFE 2500 Hours OPERATING TEMPERATURE: -20°C (-4°F), 40°C (104°F)

Always consult a qualified electrician before installing any lighting product.



# **WESTERN DISTRIBUTION CENTER (HEADQUARTER)**253 NORTH VINELAND AVE I CITY OF INDUSTRY, CA 91746

**EASTERN DISTRIBUTION CENTER** 4200 SHIRLEY DR. I ATLANTA, GA 30336

**P**. 626.956.4200 | **F**. 626.956.4225 | maximlighting.com