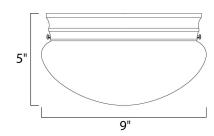

#### PRODUCT DESCRIPTION

Maxim Lighting's commitment to both the residential lighting and the home building industries will assure you a product line focused on your lighting needs. With Maxim Lighting you will find quality product that is well designed, well priced and readily available.



## **MEASUREMENTS**

DIMENSION : 9" L x 9" W x 5" H

HANGING WEIGHT : 1.48 lb

#### LAMPING

**BULB** 

INPUT VOLTAGE : 120V

**LUMENS** : 1,344 Rated

: 2 x 60W Incandescent E26 Medium , 120W Total BULB INCLUDED : (Not Included)

DIMMABLE : Yes

#### **FINISHES OPTION**



# **GLASS**

White WT

#### MATERIAL

Glass + Steel

#### **RATINGS**

cETLus Damp Location







### **ADDITIONAL**

RATED LIFE 2500 Hours OPERATING TEMPERATURE: -20°C (-4°F), 40°C (104°F)

Always consult a qualified electrician before installing any lighting product.



# **WESTERN DISTRIBUTION CENTER (HEADQUARTER)**253 NORTH VINELAND AVE I CITY OF INDUSTRY, CA 91746

**EASTERN DISTRIBUTION CENTER** 4200 SHIRLEY DR. I ATLANTA, GA 30336

**P**. 626.956.4200 | **F**. 626.956.4225 | maximlighting.com