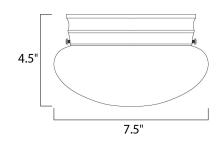

## **MEASUREMENTS**

DIMENSION : 7.5" L x 7.5" W x 4.5" H

HANGING WEIGHT : 1.68 lb