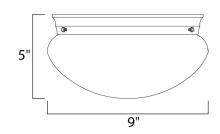

### PRODUCT DESCRIPTION

Maxim Lighting's commitment to both the residential lighting and the home building industries will assure you a product line focused on your lighting needs. With Maxim Lighting you will find quality product that is well designed, well priced and readily available.



# **MEASUREMENTS**

DIMENSION : 9" W x 5" H HANGING WEIGHT : 2.41 lb

### LAMPING

INPUT VOLTAGE : 120V

**LUMENS** : 1,344 Rated

**BULB** : 2 x 60W Incandescent E26 Medium , 120W Total

**BULB INCLUDED** : (Not Included)

DIMMABLE : Yes

### **FINISHES OPTION**

Oil Rubbed Bronze Polished Brass Satin Nickel

## **GLASS**

Marble MR

# MATERIAL

Glass + Steel

### **RATINGS**

cETLus Damp Location







### **ADDITIONAL**

RATED LIFE 2500 Hours OPERATING TEMPERATURE: -20°C (-4°F), 40°C (104°F)

Always consult a qualified electrician before installing any lighting product.



# WESTERN DISTRIBUTION CENTER (HEADQUARTER)

253 NORTH VINELAND AVE I CITY OF INDUSTRY, CA 91746

# **EASTERN DISTRIBUTION CENTER**

4200 SHIRLEY DR. I ATLANTA, GA 30336

P. 626.956.4200 | F. 626.956.4225 | maximli