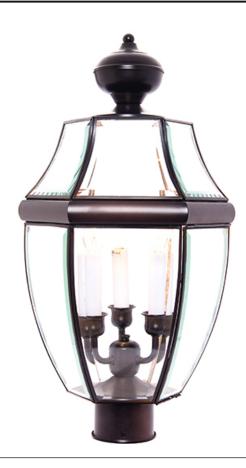

# PRODUCT DESCRIPTION

South Park is a traditional, early American style collection from Maxim Lighting International available in multiple finishes with Clear glass.

### **MEASUREMENTS**

DIMENSION : 12" W x 23.5" H

HANGING WEIGHT : 9.92 lb

LAMPING

INPUT VOLTAGE : 120V

LUMENS : 1,152 Rated

BULB : 3 x 40W Incandescent E12 Candelabra, 120W Total

BULB INCLUDED : (Not Included)

# GLASS

Clear CL

# MATERIAL

Solid Brass