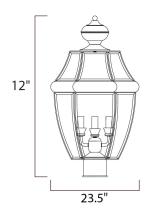

### **MEASUREMENTS**

DIMENSION : 12" W x 23.5" H

HANGING WEIGHT : 9.92 lb

LAMPING

INPUT VOLTAGE : 120V

LUMENS : 1,152 Rated

BULB : 3 x 40W Incandescent E12 Candelabra, 120W Total

BULB INCLUDED : (Not Included)