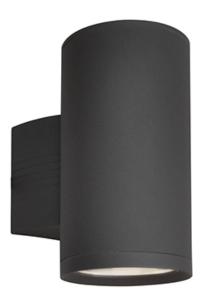

#### PRODUCT DESCRIPTION

Indirect exterior lighting not only provides illumination where you want it but also highlights the building structure for a beautiful architectural effect. Our collection of up and down lighting fixtures are available in both Architectural Bronze and Brushed Aluminum. They are also available in both Incandescent and LED. The fixtures are sealed with screw lenses that are water tight and allows, for the use of standard light bulbs.