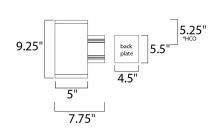

#### **MEASUREMENTS**

DIMENSION : 5" W x 9.25" H x 7.75" Ext **BACK PLATE** : 4.5" W x 5.5" H x 5.25" HCO

HANGING WEIGHT : 3.99 lb