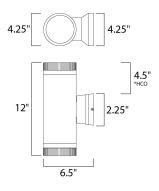

\*height from center of outlet to the top of the fixture

#### **MEASUREMENTS**

DIMENSION : 4.25" W x 12" H x 6.5" Ext BACK PLATE : 4.63" W x 4.63" H x 4.5" HCO

HANGING WEIGHT : 3.3 lb

LAMPING

INPUT VOLTAGE : 120V LUMENS : 0 Rated

BULB : 2 x 50W Incandescent E26 Medium R20 , 100W

Total

BULB INCLUDED : (Not Included)

DIMMABLE : Yes LIGHTING\_DIRECTION : Up/Dn