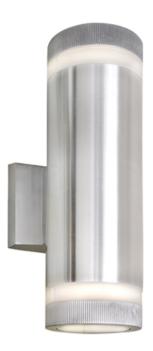

## PRODUCT DESCRIPTION

Indirect exterior lighting not only provides illumination where you want it but also highlights the building structure for a beautiful architectural effect. Our collection of up and down lighting fixtures are available in both Architectural Bronze and Brushed Aluminum. They are also available in both Incandescent and LED. The fixtures are sealed with screw lenses that are water tight and allows, for the use of standard light bulbs.