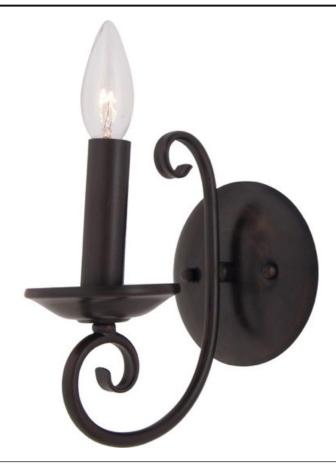

### PRODUCT DESCRIPTION

Simple yet stylish, this collection is perfect for any decor. Offered in Oil Rubbed Bronze or Satin Nickel finishes.

## **FINISHES OPTION**

Oil Rubbed Bronze
Polished Nickel
Satin Nickel