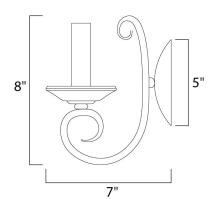

### **MEASUREMENTS**

DIMENSION :  $5" \text{ W } \times 8" \text{ H } \times 7" \text{ Ext}$  MAX OAH :  $5" \text{ W } \times 5" \text{ H}$  HANGING WEIGHT : 0.79 lb