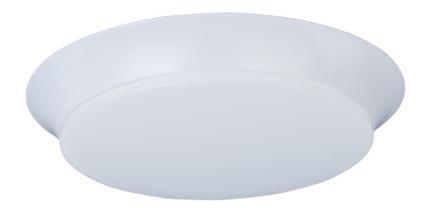

### PRODUCT DESCRIPTION

Our economy line of LED flush mounts has just been improved. The base is now made of steel for better heat dissipation, as well as the ability to offer not only Bronze, but White and Satin Nickel as a finish. We still offer the PMMA lens for extreme durability and maximum light transmission.

### **FINISHES OPTION**

White