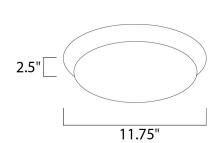

# **MEASUREMENTS**

DIMENSION : 11.75" L x 11.75" W x 2.5" H

HANGING WEIGHT : 1.54 lb