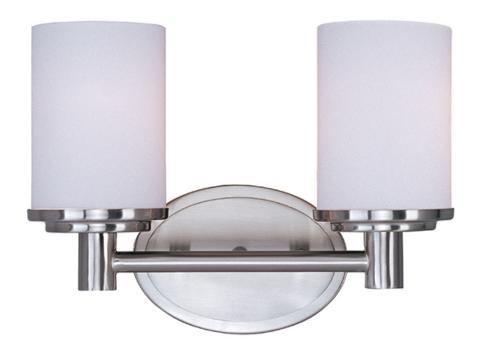

### PRODUCT DESCRIPTION

Cylinder, a classic bath collection, features cylindrical Satin White glass shades supported on stepped round cups mounted to an oval shaped frame finished in your choice of Satin Nickel or Oil Rubbed Bronze.