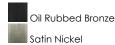

### PRODUCT DESCRIPTION

Cylinder, a classic bath collection, features cylindrical Satin White glass shades supported on stepped round cups mounted to an oval shaped frame finished in your choice of Satin Nickel or Oil Rubbed Bronze.



#### **MEASUREMENTS**

**DIMENSION** : 12.5" W x 9.5" H x 5.25" Ext

**BACK PLATE** : 6.5" W x 4.5" H

HANGING WEIGHT : 3.57 lb

#### LAMPING

INPUT VOLTAGE : 120V

: 2,300 Rated **LUMENS** 

: 2 x 60W Incandescent E26 Medium, 120W Total

BULB INCLUDED : (Not Included)

DIMMABLE : Yes

#### **FINISHES OPTION**



## **GLASS**

Satin White SW

# MATERIAL

Steel + Glass

## **RATINGS**

**CETLUS** Damp Location







#### **ADDITIONAL**

INSTALL UP/DOWN: Up/Dn RATED LIFE 2500 Hours **OPERATING TEMPERATURE:** -20°C (-4°F), 40°C (104°F)

Always consult a qualified electrician before installing any lighting product.



## WESTERN DISTRIBUTION CENTER (HEADQUARTER) 253 NORTH VINELAND AVE I CITY OF INDUSTRY, CA 91746

4200 SHIRLEY DR. I ATLANTA, GA 30336

P. 626.956.4200 | F. 626.956.4225 | maximlighting.com