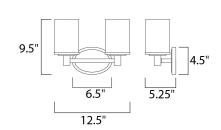

#### **MEASUREMENTS**

**DIMENSION** : 12.5" W x 9.5" H x 5.25" Ext

**BACK PLATE** : 6.5" W x 4.5" H

HANGING WEIGHT : 3.57 lb