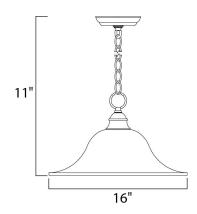

#### **MEASUREMENTS**

DIMENSION : 16" L x 16" W x 11" H

HANGING WEIGHT : 5.8 lb