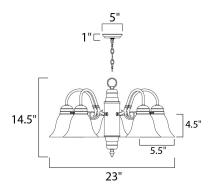

#### **MEASUREMENTS**

DIMENSION : 23" L x 23" W x 14.5" H : 5" W x 1" H x 5" L CANOPY

HANGING WEIGHT : 7.92 lb