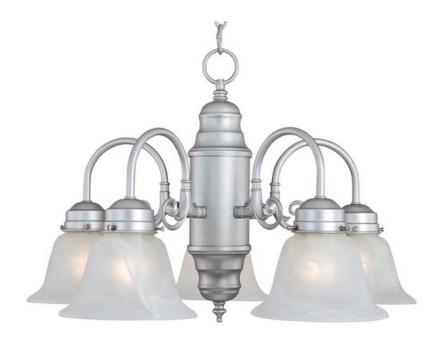

## PRODUCT DESCRIPTION

Maxim Lighting's commitment to both the residential lighting and the home building industries will assure you a product line focused on your basic lighting needs. With the Builder Basics collection you will find quality lighting that is well designed, well priced and readily available.

## MATERIAL

Steel + Glass