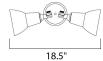

9.5'

BACK PLATE

: 18.5" W x 10.5" H x 9.5" Ext : 5" W x 5" H x 3" HCO

| HANGING | WEIGHT |
|---------|--------|
| LAMPING |        |

INPUT VOLTAGE LUMENS

BULB

**BULB INCLUDED** DIMMABLE

: 1.9 lb