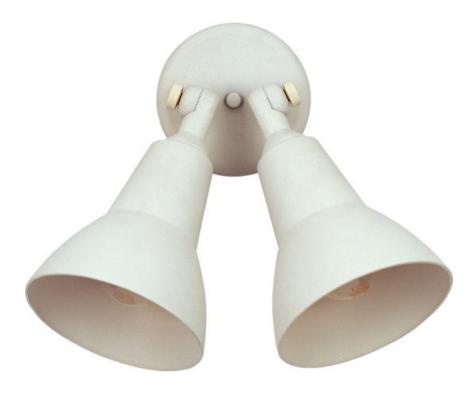

9.5'

BACK PLATE

: 18.5" W x 10.5" H x 9.5" Ext : 5" W x 5" H x 3" HCO

| HANGING | WEIGHT |
|---------|--------|
| LAMPING |        |

INPUT VOLTAGE LUMENS

BULB

**BULB INCLUDED** DIMMABLE

: 1.9 lb