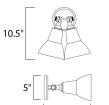

9.5'

BACK PLATE

: 18.5" W x 10.5" H x 9.5" Ext : 5" W x 5" H x 3" HCO

| HANGING | WEIGHT |
|---------|--------|
| LAMPING |        |

INPUT VOLTAGE LUMENS

BULB

**BULB INCLUDED** DIMMABLE

: 1.9 lb