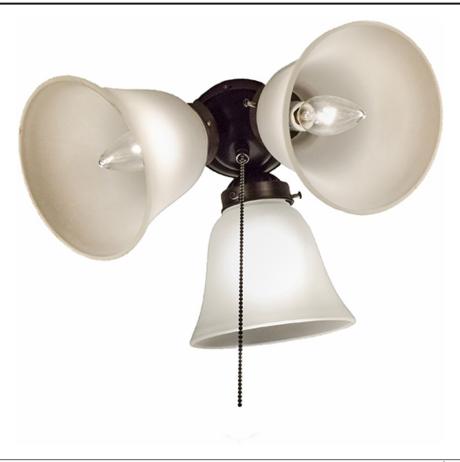

# LAMPING

INPUT VOLTAGE : 120V

LUMENS : 2,016 Rated

BULB : 3 x 60W Incandescent E12 Candelabra , 180W Total

BULB INCLUDED : (Not Included)

DIMMABLE : No

## **GLASS**

Frosted FT

# MATERIAL

Glass + Steel