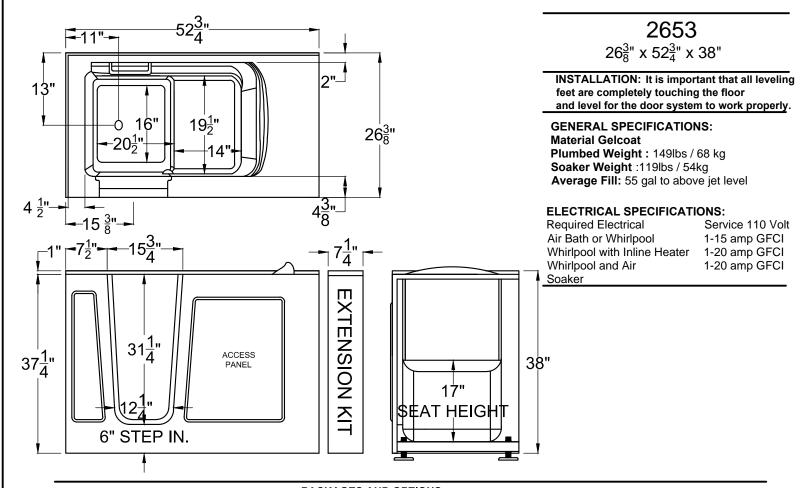

## **PACKAGES AND OPTIONS**

| Hydrotherapy Package | Package Contents                                                                  | Part # |
|----------------------|-----------------------------------------------------------------------------------|--------|
| Soaker               | Soaking bath - no jets, textured bottom                                           | 2653S  |
| Whirlpool            | Adjustable pointed-massage jets, 1-hp pump, textured bottom                       | 2653H  |
| Air Bath             | Air jets, Air blower, Textured bottom                                             | 2653A  |
| Whirlpool and Air    | Adjustable pointed-massage jets, 1-hp pump, Air jets, Air blower, textured bottom | 2653D  |

## IMPORTANT INFORMATION

- Before ordering or installing, please consider future access to equipment
- Please measure tub on-site before building tub surrounding.
- •Jet, pump & blower locations are predetermined and cannot be changed.
- •Tub door must remain close when not in uses.
- •Please note that installer(s) must be certify or warranty will be voided.
- Specifications and configurations are subject to change without notice.
- Measurements are +1/2" and are subject to change without notice.
- Measurements herein supersede all others published prior to publication date shown below.