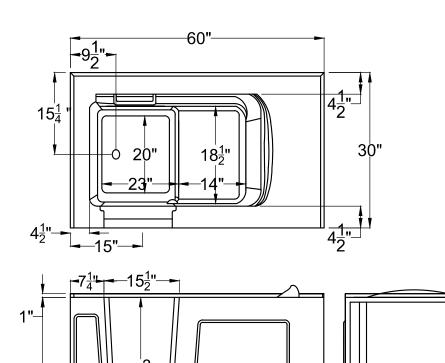

# 3060WI

30" x 60" x 37<sup>1</sup>/<sub>4</sub>"

INSTALLATION: It is important that all leveling feet are completely touching the floor and level for the door system to work properly.

### **GENERAL SPECIFICATIONS:**

Material Gelcoat

Plumbed Weight: 175lbs / 80kg Soaker Weight: 145lbs / 66kg Average Fill: 70 gal to above jet level