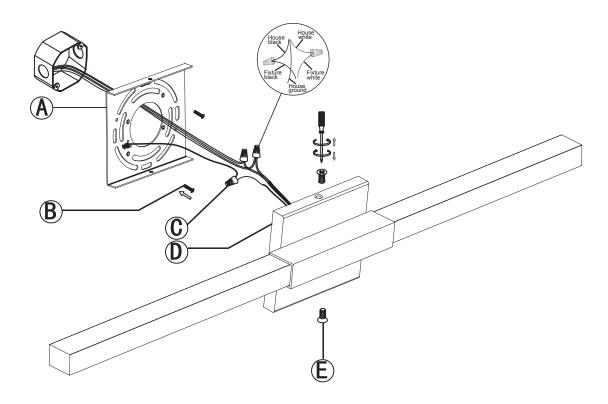

THIS LUMINAIRE MUST BE MOUNTED OR SUPPORTED INDEPENDENTLY OF AN OUTLET BOX

CE LUMINAIRE NE DOIT PAS ETRE MONTE SUR UNE BOITE DE SORTIE NI SUPPORTE PAR UNE TELLE BOITE

- 1 Ensure main supply is switched off.
- Fit round mounting bracket(A) onto mounting surface with self-tapping screws(B).
- Connect wires(C) according to color (White to White, Black to Black).
  Connect all earth plugs together onto the crossbar with green screw to tight.
- Fit wall plate(D) onto mounting bracket with plate screws(E).
- **6** Reconnect power.