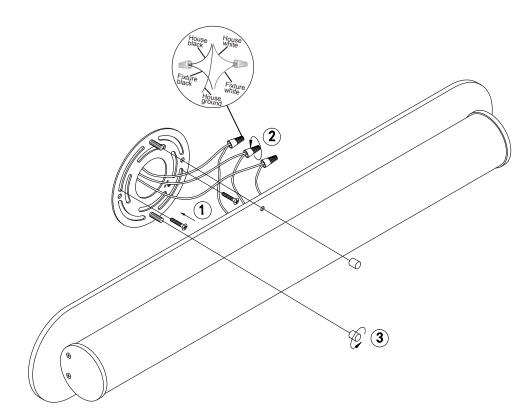

THIS LUMINAIRE MUST BE MOUNTED OR SUPPORTED INDEPENDENTLY OF AN OUTLET BOX

CE LUMINAIRE NE DOIT PAS ETRE MONTE SUR UNE BOITE DE SORTIE NI SUPPORTE PAR UNE TELLE BOITE

- Ensure main supply is switched off.
- 2 Fit mounting bracket onto mounting surface with self-tapping screws (1).
- S Connect wires (2) according to color (White to White, Black to Black). Connect all earth plug together onto the crossbar with green screw to tight.
- If twall plate onto mounting bracket with nuts (3).
- **6** Reconnect power.