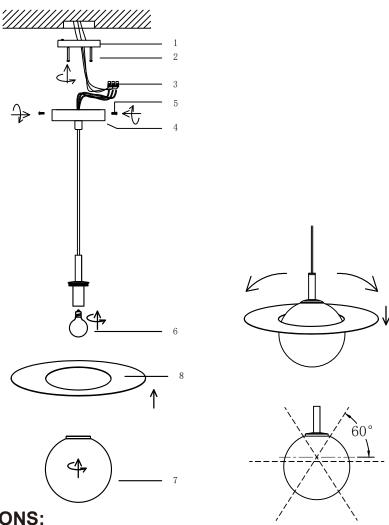

## **INSTALLATION INSTRUCTIONS:**

- . Ensure main supply is switched off.
- Insert masonry plugs into mounting surface.
- Fit mounting bracket(1) onto mounting surface with screws (2).
- Connect wires (3) according to color (White to White, Black to Black). Connect all earth lug together onto the
  crossbar with green screw to tight.
- Fit ceiling plate(4) onto mounting bracket with nuts (5).
- Install lamps(6) firmly into lampholders.
- Fit lamp shade(7) (8) onto lampholder.
- · Reconnect power.