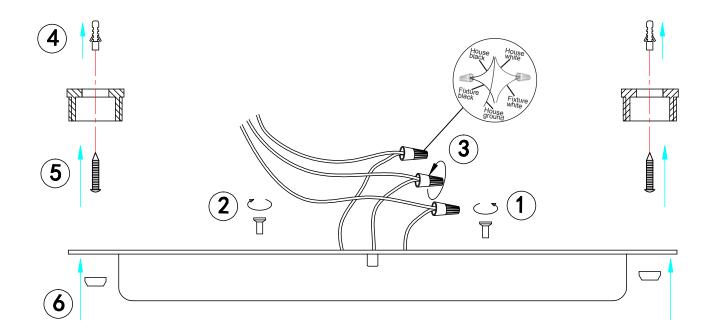

THIS LUMINAIRE MUST BE MOUNTED OR SUPPORTED INDEPENDENT OF AN OUTLET BOX

CE LUMINAIRE NE DOIT PAS ETRE MONTE SUR UNE BOITE DE SORTIE NI SUPPORTE PAR UNE TELLE BOITE

- 1 Ensure main supply is switched off.
- 2 Take off the canopy (1).
- 3 Take off the endcaps (2).
- 4 Fit mounting bracket (5) onto mounting surface with self-tapping screws (3).
- 6 Connect wires (4) according to colour (White to White, Black to Black). Connect all earth plug together onto the crossbar with green, screw to tight.
- 6 Fit the plate onto mounting bracket with nuts (6).
- Reconnect power.