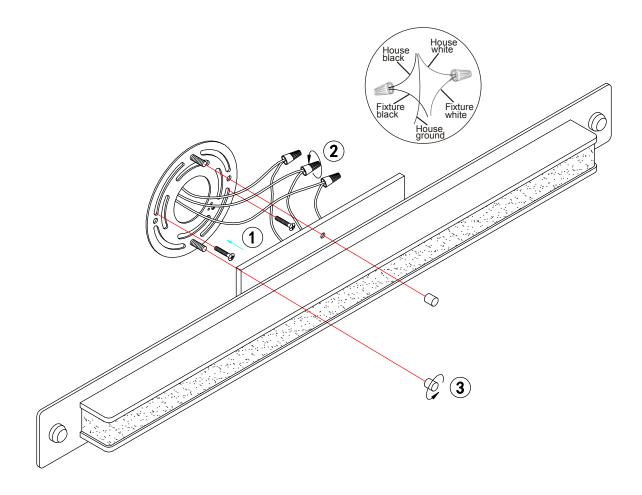

THIS LUMINAIRE MUST BE MOUNTED OR SUPPORTED IN A JUNCTION BOX CE LUMINAIRE DOIT ÊTRE MONTÉ OU SUPPORTÉ DANS UNE BOÎTE DE JONCTION

- 1 Ensure main supply is switched off.
- 2 Fit mounting bracket onto mounting surface with self-tapping screws (1).
- 3 Connect wires (2) according to colour (White to White, Black to Black). Connect all earth plug together onto the crossbar with green, screw to tight.
- 4 Fit the plate onto mounting bracket with flat screw (3).
- **5** Reconnect power.