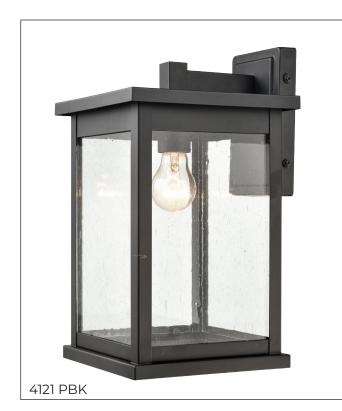

## 4121 - ONE LIGHT OUTDOOR WALL MOUNT

4121 PBZ

# Glass/Shade

Glass

Clear Seeded

**PBK** - Powder Coated Black

PBZ - Powder Coated Bronze

### **Item Number**

SKU'S

4121 PBK 4121 PBZ

"Making the Desirable Affordable"