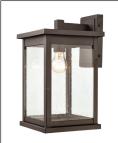

## 4121 - ONE LIGHT OUTDOOR WALL MOUNT

4121 PBZ

# Glass/Shade

Glass

Clear Seeded

**PBK** - Powder Coated Black

PBZ - Powder Coated Bronze

### **Item Number**

SKU'S

4121 PBK 4121 PBZ

"Making the Desirable Affordable"