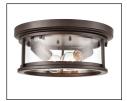

## 4442 - TWO LIGHT OUTDOOR FLUSH MOUNT

4442 PBK

4442 PBZ

## **Finish & Material**

| Finishes | <b>PBK</b> - Powder Coated Black<br><b>PBZ</b> - Powder Coated Bronze |
|----------|-----------------------------------------------------------------------|
| Material | Metal                                                                 |

Clear

# Bulbs Bulbs Base Watts per Bulb Voltage Bulbs Included 2-Medium Medium (E26) 60W 120V No