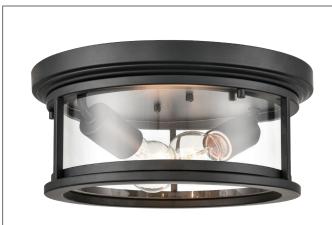

## 4442 - TWO LIGHT OUTDOOR FLUSH MOUNT

4442 PBK

4442 PBZ

## **Finish & Material**

| Finishes | <b>PBK</b> - Powder Coated Black<br><b>PBZ</b> - Powder Coated Bronze |
|----------|-----------------------------------------------------------------------|
| Material | Metal                                                                 |

Clear

# Bulbs Bulbs Base Watts per Bulb Voltage Bulbs Included 2-Medium Medium (E26) 60W 120V No