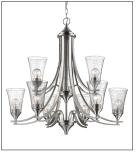

1469 SN

## Finish & Material

Finish **RBZ** - Rubbed Bronze

SN - Satin Nickel

Material Metal

# **Item Number**

SKU'S 1469 RBZ

1469 SN