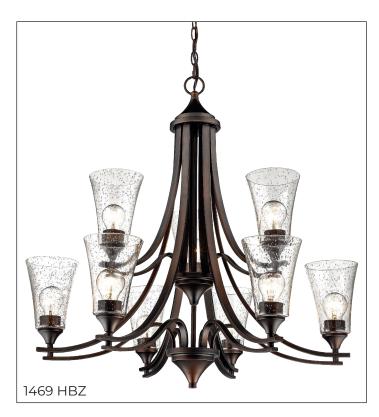

#### 1469 - NINE LIGHT CHANDELIER

Grand design meets whimsical lines in the Natalie Collection. The artisan looks of handblown glass globes perfectly illuminate the heirloom bronze, rubbed bronze and satin nickel finishes, providing a daring contrast of style.

## Finish & Material

Finish **RBZ** - Rubbed Bronze

SN - Satin Nickel

Material Metal

## Glass/Shade

Clear Seeded Glass

# Bulbs 9-Medium Bulbs Base Medium (E26)

Watts per Bulb 100W 120V Voltage Bulbs Included No

# **Item Number**

SKU'S 1469 RBZ

1469 SN