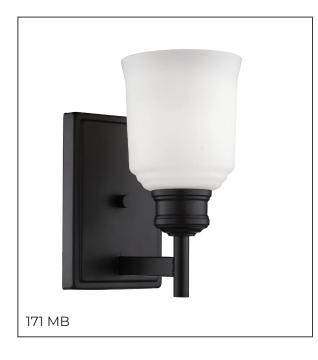

### **171** - ONE LIGHT VANITY

Art Deco influenced lines create sleek and urbane designs as part of the Burbank Collection. Whether you choose the matte black or heirloom bronze finish, the end result is pure elegance and a lightening statement that will compliment any room.

#### Dimensions Width 5″ 9¼″ Height 7″ Extension 2 lbs Weight **Finish & Material**

Finishes MB - Matte Black Material

Metal

Glass/Shade

Glass

**Etched White** 

## Certification

UL Listed

Damp Location

**Item Number** SKU's

171 MB

"Making the Desirable Affordable"