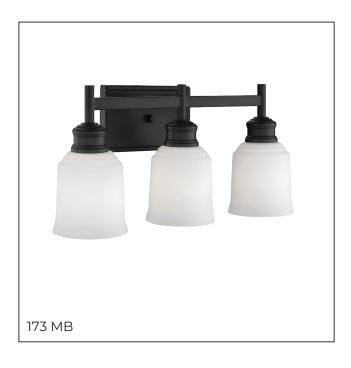

#### 173 - THREE LIGHT VANITY

Art Deco influenced lines create sleek and urbane designs as part of the Burbank Collection. Whether you choose the matte black or heirloom bronze finish, the end result is pure elegance and a lightening statement that will compliment any room.

### Finish & Material

Finishes MB - Matte Black

Material Metal

#### **Item Number**

SKU's 173 MB