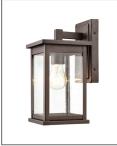

### 4101 - ONE LIGHT OUTDOOR WALL MOUNT

4101 PBK

4101 PBZ

# Glass/Shade

Glass

Clear Seeded

**PBK** - Powder Coated Black

PBZ - Powder Coated Bronze

#### **Item Number**

SKU'S

4101 PBK 4101 PBZ

"Making the Desirable Affordable"