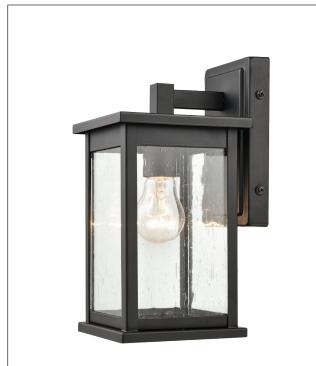

### 4101 - ONE LIGHT OUTDOOR WALL MOUNT

4101 PBK

4101 PBZ

# Glass/Shade

Glass

Clear Seeded

**PBK** - Powder Coated Black

PBZ - Powder Coated Bronze

#### **Item Number**

SKU'S

4101 PBK 4101 PBZ

"Making the Desirable Affordable"