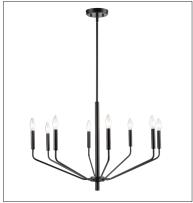

#### 8168 - EIGHT LIGHT CHANDELIER

A contemporary twist on the classic Gothic design, it is available in a matte black and modern gold finish. The uniquely angled arms provide a distinctive look designed to beautifully enhance any interior space.

# Finish & Material

Finish MB - Matte Black

MG - Modern Gold

Material Metal

#### **Item Number**

SKU'S 8168 MB

8168 MG

8168 MB