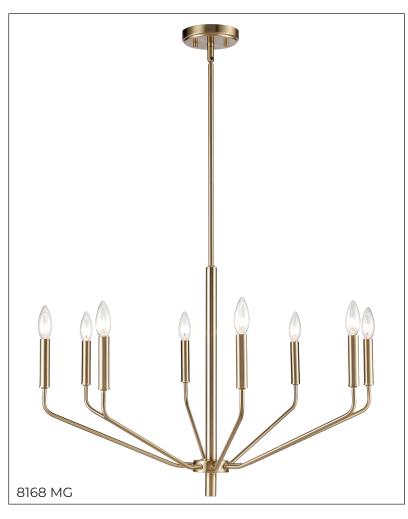

#### 8168 - EIGHT LIGHT CHANDELIER

A contemporary twist on the classic Gothic design, it is available in a matte black and modern gold finish. The uniquely angled arms provide a distinctive look designed to beautifully enhance any interior space.

# Finish & Material

Finish MB - Matte Black

MG - Modern Gold

Material Metal

#### **Item Number**

SKU'S 8168 MB

8168 MG

8168 MB