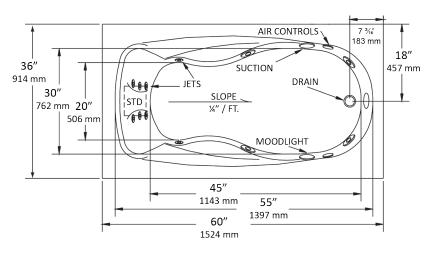

## 5002/5502 Baywood™ 60" x 36" x 19 ¾" Swirl-way<sup>®</sup> Whirlpool and Bathtub

## NOTES:

- 1. Pump location is shown for clarity.
- 2. Required pump motor access is 20" W x 15" H.
- 3. Measurements may vary 1/4" (+/-)
- 4. If a factory installed nailing flange is added to a unit, add 1/8" to each side flanged.
- 5. Removable apron is available for this unit.
- 6. These dimensions are nominal and subject to change without notice.

| SPECIFICATIONS             |                                                                                                           |                            |                                               |
|----------------------------|-----------------------------------------------------------------------------------------------------------|----------------------------|-----------------------------------------------|
| Specification              | Description                                                                                               | Specification              | Description                                   |
| Material                   | Acrylic, fiberglass reinforced                                                                            | Warranty                   | Limited Ten Year                              |
| Construction               | Self-contained, pre-plumbed whirlpool bath system mounted on a pre-leveled base                           | Water Capacity             | 40 gal. (min)<br>60 gal. (max)                |
| Number of Jets             | 12                                                                                                        | Shipping Weight            | Whirlpool - 140 lbs                           |
| Floor Loading<br>Weight    | 47 lbs. / sq.ft.                                                                                          |                            | Bathtub - 120 lbs                             |
| ESSENTIALS PACKAGE         |                                                                                                           | COMFORT PACKAGE            |                                               |
| Pump Motor                 | Single speed induction pump, 9 AMP                                                                        | Pump Motor                 | Variable speed induction pump, 9 AMP          |
| On/Off Control             | One button on/off electronic keypad                                                                       | On/Off Control             | Multi-function electronic keypad              |
| Electrical<br>Requirements | One 120V, 20 amp GFCI dedicated circuit.<br>Optional heater: separate 120 V, 20 amp<br>dedicated circuit. | Electrical<br>Requirements | Two separate 120 V, 20 amp dedicated circuits |