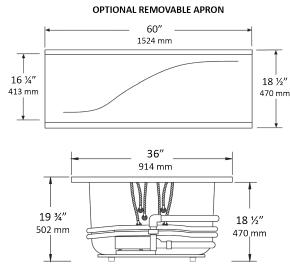

## NOTES:

- 1. Pump location is shown for clarity.
- 2. Required pump motor access is 20" W x 15" H.
- 3. Measurements may vary 1/4" (+/-)
- 4. If a factory installed nailing flange is added to a unit, add 1/8" to each side flanged.
- 5. Removable apron is available for this unit.
- 6. These dimensions are nominal and subject to change without notice.