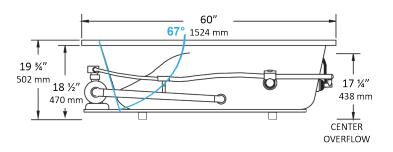

## NOTES:

- 1. Pump location is shown for clarity.
- 2. Required pump motor access is 20" W x 15" H.
- 3. Measurements may vary 1/4" (+/-)
- 4. If a factory installed nailing flange is added to a unit, add 1/8" to each side flanged.
- 5. Removable apron is available for this unit.
- 6. These dimensions are nominal and subject to change without notice.