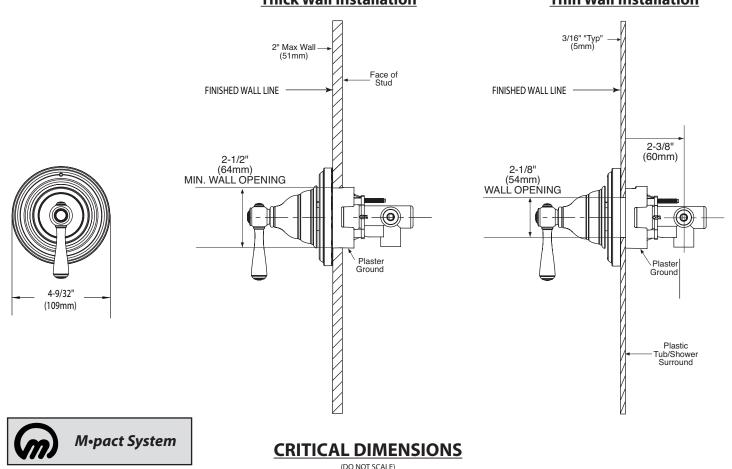

# D MOEN

Buy it for looks. Buy it for life.®

### DESCRIPTION

 Metal construction with various finishes identified by suffix **OPERATION** 

- Rotational control with 180° of rotation with stops **STANDARDS**
- Third party certified to ASME A112.18.1/CSA B125.1 and all applicable requirements referenced therein
- ADA 🔄 for lever handle ٠

### WARRANTY

- · Lifetime limited warranty against leaks, drips and finish defects to the original consumer purchaser
- 5 year warranty if used in commercial installations

# **Specifications**



**Kingsley™ Multi-Function Transfer Valve Trim Kit** Models: T4311 series Valve: 3372 or 3375



FOR MORE INFORMATION CALL: 1-800-BUY-MOEN www.moen.com

### **Thick Wall Installation**

## **Thin Wall Installation**