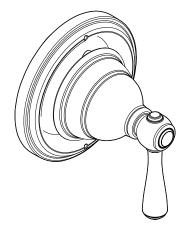

### DESCRIPTION

 Metal construction with various finishes identified by suffix **OPERATION** 

- Rotational control with 180° of rotation with stops **STANDARDS**
- Third party certified to ASME A112.18.1/CSA B125.1 and all applicable requirements referenced therein
- ADA 🔄 for lever handle ٠

# **Specifications**

**Kingsley™ Multi-Function Transfer Valve Trim Kit** Models: T4311 series Valve: 3372 or 3375

FOR MORE INFORMATION CALL: 1-800-BUY-MOEN www.moen.com