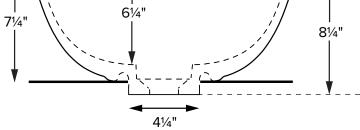

## Sandlin 2

| MODEL 608         |
|-------------------|
| 16.5" x 8.25"     |
| VESSEL STYLE      |
| Mineral Composite |
| 18 lbs / 8 kg     |

Base width on counter top: 63/4" Always measure sink on-site to ensure cut-out accuracy.

Before discarding packaging, check for accessories that may be inside.
All product measurements are ±1/2".
Specifications and configurations are subject to change without notice.
Measurements herein supersede all others published prior to publication date below.