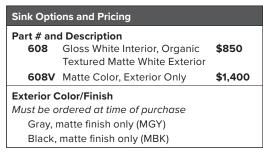

## Cosmopolitan Collection Sinks

## Sandlin 2

| MODEL 608         |
|-------------------|
| 16.5" x 8.25"     |
| VESSEL STYLE      |
| Mineral Composite |
| 18 lbs / 8 kg     |