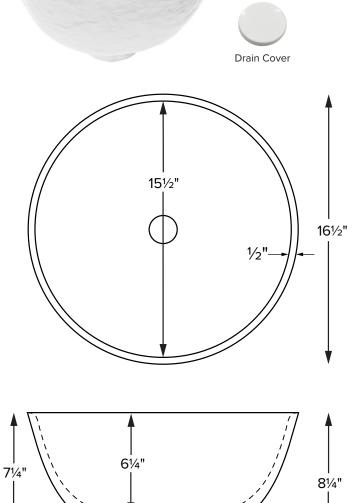

## Sandlin 2

| MODEL 608         |
|-------------------|
| 16.5" x 8.25"     |
| VESSEL STYLE      |
| Mineral Composite |
| 18 lbs / 8 kg     |

## **ORDERING AND INSTALLATION**

- 1.75" drain opening
- Accommodates 1.25" to 1.5" OD lavatory drain kit
- Not available with an overflow •
- Matching drain cover included (check packaging carefully)
- One-piece construction •
- Limited Lifetime Residential Product Warranty

Base width on counter top: 63/4" Always measure sink on-site to ensure cut-out accuracy.

Before discarding packaging, check for accessories that may be inside.
All product measurements are ±1/2".
Specifications and configurations are subject to change without notice.
Measurements herein supersede all others published prior to publication date below.