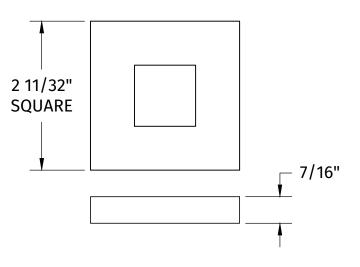

### **SPECIFICATION SHEET**

- SOLID BRASS CONSTRUCTION
- INCLUDES DECORATIVE BRASS ESCUTCHEON
- 1/2 NPT
- (MT31-12 SHOWN)

| MODEL NUMBER                                                                                      | DIM A                        |
|---------------------------------------------------------------------------------------------------|------------------------------|
| <ul> <li>MT31-3:</li> <li>MT31-6:</li> <li>MT31-8:</li> <li>MT31-12:</li> <li>MT31-18:</li> </ul> | 3"<br>6"<br>8"<br>12"<br>18" |
|                                                                                                   |                              |