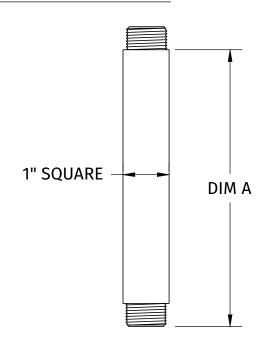

### **SPECIFICATION SHEET**

- SOLID BRASS CONSTRUCTION
- INCLUDES DECORATIVE BRASS ESCUTCHEON
- 1/2 NPT
- (MT31-12 SHOWN)

| MODEL NUMBER                                                                                      | DIM A                        |
|---------------------------------------------------------------------------------------------------|------------------------------|
| <ul> <li>MT31-3:</li> <li>MT31-6:</li> <li>MT31-8:</li> <li>MT31-12:</li> <li>MT31-18:</li> </ul> | 3"<br>6"<br>8"<br>12"<br>18" |
|                                                                                                   |                              |