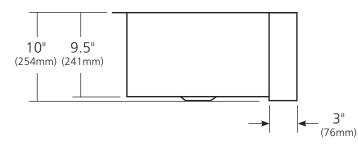

### **PRODUCT DETAILS**

- 30" x 18.5" x 10" OD (762mm x 470mm x 254mm)
- 27" x 15.5" x 9.5" ID (686mm x 394mm x 241mm)
- Hand hammered 16 gauge recycled copper
- Apron extends 3" (76mm) on sides
- 3.5" (89mm) drain opening
- Dimensions are not exact and may vary  $\pm .5$ " (13mm)