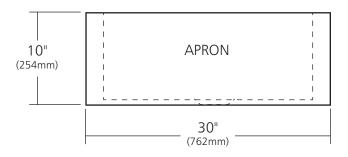

### **PRODUCT DETAILS**

- 30" x 18.5" x 10" OD (762mm x 470mm x 254mm)
- 27" x 15.5" x 9.5" ID (686mm x 394mm x 241mm)
- Hand hammered 16 gauge recycled copper
- Apron extends 3" (76mm) on sides
- 3.5" (89mm) drain opening
- Dimensions are not exact and may vary  $\pm .5$ " (13mm)