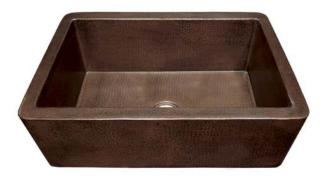

# FARMHOUSE 30

Farmhouse Series

TOP VIEW

FRONT VIEW

SIDE VIEW

CPK294 Antique CPK594 Brushed Nickel CPS494 Polished Copper