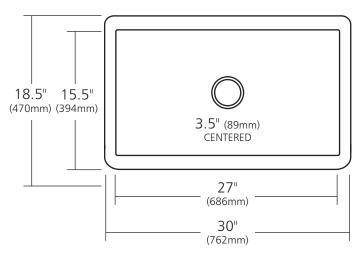

### **PRODUCT DETAILS**

- 30" x 18.5" x 10" OD (762mm x 470mm x 254mm)
- 27" x 15.5" x 9.5" ID (686mm x 394mm x 241mm)
- Hand hammered 16 gauge recycled copper
- Apron extends 3" (76mm) on sides
- 3.5" (89mm) drain opening
- Dimensions are not exact and may vary  $\pm .5$ " (13mm)