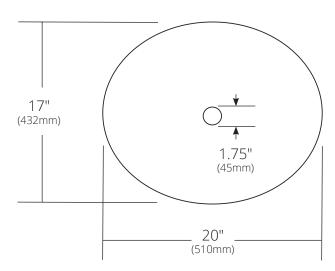

## TOP VIEW

## **PRODUCT DETAILS**

- 20" x 17" x 5.25" OD (510mm x 432mm x 132mm)
- 19.5" x 16.5" x 5" OD (495mm x 419mm x 127mm)
- · Handcrafted, Certified Murano Glass
- 1.75" (45mm) drain opening