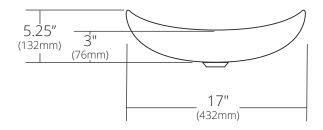

#### FRONT VIEW

## **PRODUCT DETAILS**

- 20" x 17" x 5.25" OD (510mm x 432mm x 132mm)
- 19.5" x 16.5" x 5" OD (495mm x 419mm x 127mm)
- · Handcrafted, Certified Murano Glass
- 1.75" (45mm) drain opening