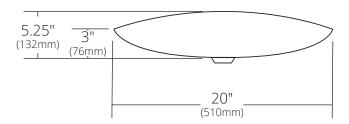

## SIDE VIEW

Shown in Bianco

MG2017-AE Abalone MG2017-BO Bianco MG2017-BR Beachcomber

## **PRODUCT DETAILS**

- 20" x 17" x 5.25" OD (510mm x 432mm x 132mm)
- 19.5" x 16.5" x 5" OD (495mm x 419mm x 127mm)
- · Handcrafted, Certified Murano Glass
- 1.75" (45mm) drain opening