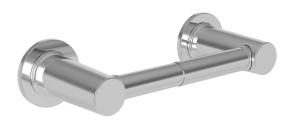

### **Toilet Tissue Holder**

42-28

## Product Specification: Add "Color / Finish" suffix to Model number, below.

The Toilet Tissue Holder shall be made of solid brass construction and incorporate a double-post, spring-loaded roller design. Toilet Tissue Holder shall complement Newport Brass Dorrance product series. Toilet Tissue Holder shall be Newport Brass Model 42-28/\_\_\_\_.