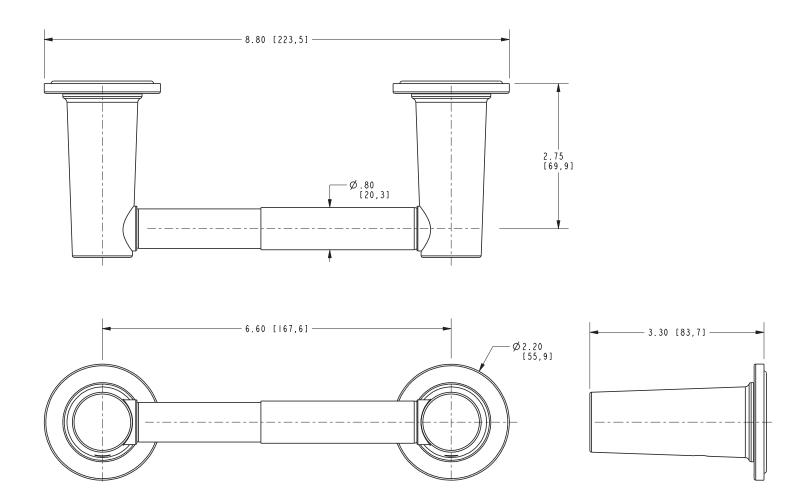

kel
  15S: Satin Nickel PVD
  26: Polished Chrome
- Other: Refer to the Newport Brass catalog for additional color/finish options.

| Specified Model |                      |                     |
|-----------------|----------------------|---------------------|
| Model           | Description          | Colors   Finishes   |
| 42-28           | Toilet Tissue Holder | 10B 15 15S 26 Other |

## Product Specification: Add "Color / Finish" suffix to Model number, below.

The Toilet Tissue Holder shall be made of solid brass construction and incorporate a double-post, spring-loaded roller design. Toilet Tissue Holder shall complement Newport Brass Dorrance product series. Toilet Tissue Holder shall be Newport Brass Model 42-28/\_\_\_\_.

# 42-28

# **PRODUCT DIMENSIONS** (Units are in inches)