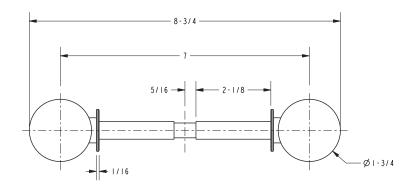

Brass catalog for additional color/finish options.

| Specified Model |                      |                               |
|-----------------|----------------------|-------------------------------|
| Model           | Description          | Colors   Finishes             |
| 990-1500        | Toilet Tissue Holder | □ 10B □ 15 □ 15S □ 26 □ Other |

## **Product Specification** Add "Color / Finish" suffix to Model number, below.

The Toilet Tissue Holder shall be made of solid brass construction and incorporate a double-post design utilizing a non-separating, spring-loaded roller. Toilet Tissue Holder shall complement Newport Brass East Linear product series. Toilet Tissue Holder shall be Newport Brass Model 990-1500/\_\_\_\_.

# 990-1500

## **PRODUCT DIMENSIONS** (Units are in inches)