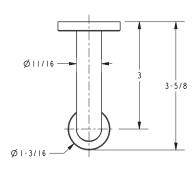

s catalog for additional color/finish options.

| Specified Model |                      |                               |
|-----------------|----------------------|-------------------------------|
| Model           | Description          | Colors   Finishes             |
| 990-1500        | Toilet Tissue Holder | □ 10B □ 15 □ 15S □ 26 □ Other |

## **Product Specification** Add "Color / Finish" suffix to Model number, below.

The Toilet Tissue Holder shall be made of solid brass construction and incorporate a double-post design utilizing a non-separating, spring-loaded roller. Toilet Tissue Holder shall complement Newport Brass East Linear product series. Toilet Tissue Holder shall be Newport Brass Model 990-1500/\_\_\_\_.

# 990-1500

## **PRODUCT DIMENSIONS** (Units are in inches)