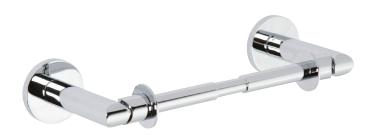

#### **Features**

- Solid brass construction
- Double-post design with spring-loaded, non-separating roller
- Complements East Linear product series

Toilet Tissue Holder 990-1500

## **Product Specification** Add "Color / Finish" suffix to Model number, below.

The Toilet Tissue Holder shall be made of solid brass construction and incorporate a double-post design utilizing a non-separating, spring-loaded roller. Toilet Tissue Holder shall complement Newport Brass East Linear product series. Toilet Tissue Holder shall be Newport Brass Model 990-1500/\_\_\_\_.