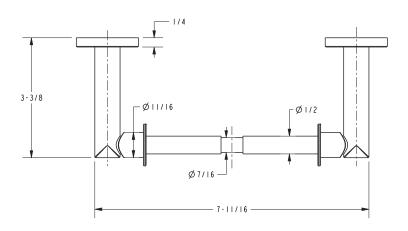

ass catalog for additional color/finish options.

| Specified Model |                      |                               |
|-----------------|----------------------|-------------------------------|
| Model           | Description          | Colors   Finishes             |
| 990-1500        | Toilet Tissue Holder | □ 10B □ 15 □ 15S □ 26 □ Other |

## **Product Specification** Add "Color / Finish" suffix to Model number, below.

The Toilet Tissue Holder shall be made of solid brass construction and incorporate a double-post design utilizing a non-separating, spring-loaded roller. Toilet Tissue Holder shall complement Newport Brass East Linear product series. Toilet Tissue Holder shall be Newport Brass Model 990-1500/\_\_\_\_.

# 990-1500

## **PRODUCT DIMENSIONS** (Units are in inches)