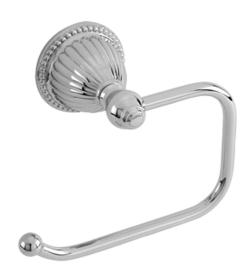

# Toilet Tissue Holder

22-27

#### **Features**

- Solid brass construction
- Single-post, open roller design
- Complements Alexandria poduct series

#### Product Specification: Add "Color / Finish" suffix to Model number, below.

The Toilet Tissue Holder shall be made of solid brass construction and incorporate a single-post, open roller design. Toilet Tissue Holder shall complement Newport Brass Alexandria product series. Toilet Tissue Holder shall be Newport Brass Model 22-27/\_\_\_\_.