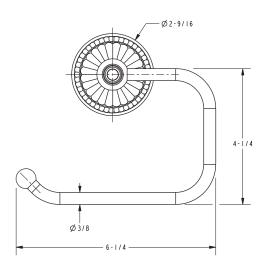

Refer to the Newport Brass catalog for additional color/finish options.

| Specified Model |                           |                               |
|-----------------|---------------------------|-------------------------------|
| Model           | Description               | Colors   Finishes             |
| 22-27           | Open Toilet Tissue Holder | ☐ 10B ☐ 15 ☐ 15S ☐ 26 ☐ Other |

#### Product Specification: Add "Color / Finish" suffix to Model number, below.

The Toilet Tissue Holder shall be made of solid brass construction and incorporate a single-post, open roller design. Toilet Tissue Holder shall complement Newport Brass Alexandria product series. Toilet Tissue Holder shall be Newport Brass Model 22-27/\_\_\_\_.

## 22-27

### **PRODUCT DIMENSIONS** (Units are in inches)