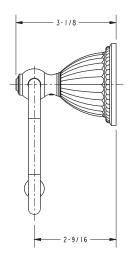

efer to the Newport Brass catalog for additional color/finish options.

| Specified Model |                           |                               |
|-----------------|---------------------------|-------------------------------|
| Model           | Description               | Colors   Finishes             |
| 22-27           | Open Toilet Tissue Holder | ☐ 10B ☐ 15 ☐ 15S ☐ 26 ☐ Other |

#### Product Specification: Add "Color / Finish" suffix to Model number, below.

The Toilet Tissue Holder shall be made of solid brass construction and incorporate a single-post, open roller design. Toilet Tissue Holder shall complement Newport Brass Alexandria product series. Toilet Tissue Holder shall be Newport Brass Model 22-27/\_\_\_\_.

## 22-27

### **PRODUCT DIMENSIONS** (Units are in inches)