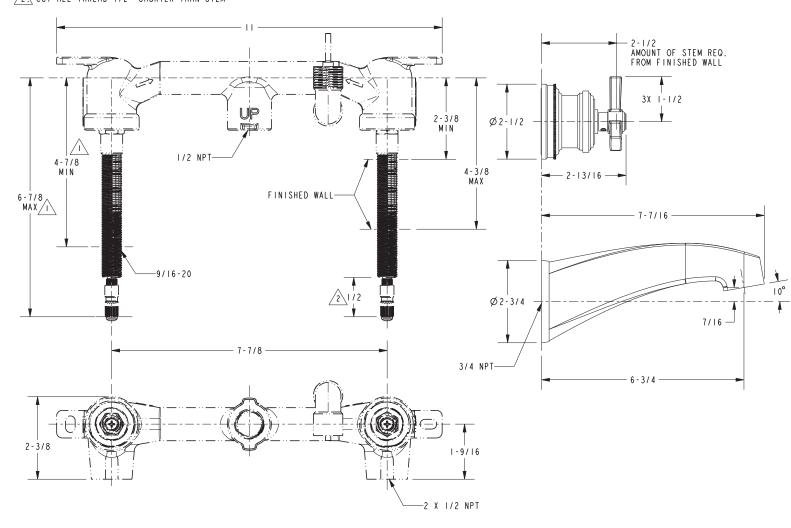

#### PRODUCT DIMENSIONS (Units are in inches)

NOTES:

CUT STEM TO DIMENSION SHOWN.

CUT ALL THREAD 1/2" SHORTER THAN STEM