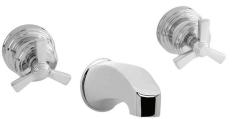

#### **MIRO**

#### **Features**

- Solid brass construction
- ADA compliant traditional cross handles
- 7-7/16" (18.9 cm) spout length
- 3/4" NPT spout inlet fitting (1/2" NPT bushing included)
- Intended for use with Newport Brass rough valve as specified (Required Accessory)
- Rough valve incorporates a brass valve body assembly
- Rough valve incorporates quarter-turn washerless ceramic disc valve cartridges

## Wall-Mounted Tub Trim 3-1605

#### **Colors / Finishes**

10B: Oil Rubbed Bronze
15: Polished Nickel
15S: Satin Nickel - PVD
26: Polished Chrome

• Other: Refer to the Newport Brass catalog for additional color/finish options.