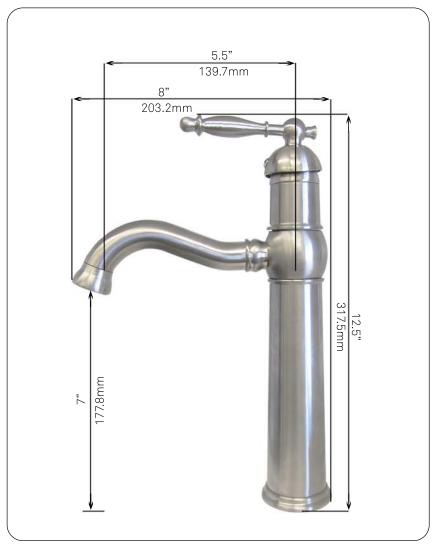

## BM-008BN MADISON Single Lever Vessel Faucet

| Requested By:      |  |
|--------------------|--|
| Specific Features: |  |

### STANDARD SPECIFICATIONS:

- Vessel faucet with brushed nickel finish
- Single handle control
- Solid brass construction
- High pressure ceramic cartridge
- Single hole deck mount installation
- 1.5-inch diameter hole required
- cUPC and AB1953 low lead compliant
- ASME A112.18.1-1-2011/CSA B125.1-11
- NSF 61 and NSF 372 certified