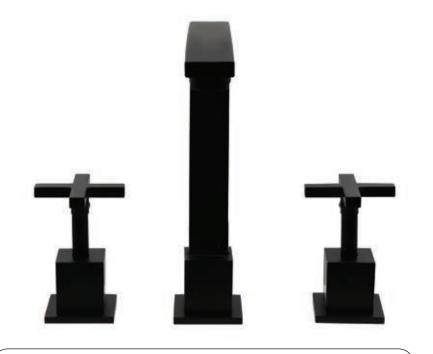

# NBF-836MB MULD Widespread 2-Handle Lav Faucet, Matte Black

| Requested By:      |  |
|--------------------|--|
| Specific Features: |  |

### **STANDARD SPECIFICATIONS:**

- · Lavatory faucet with matte black finish
- Double handles
- 8 -16" widespread
- Solid brass construction
- Three holes, deck mount installation
- 1.375 or 1.5-inch counter diameter hole required
- cUPC and AB1953 low lead compliant
- NSF 61 and NSF 372 certified