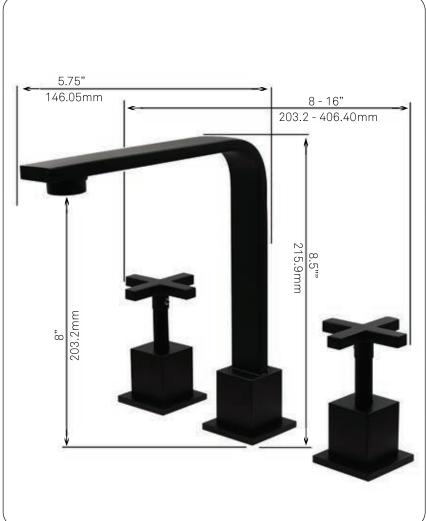

# NBF-836MB MULD Widespread 2-Handle Lav Faucet, Matte Black

| Requested By:      |  |
|--------------------|--|
| Specific Features: |  |

### **STANDARD SPECIFICATIONS:**

- · Lavatory faucet with matte black finish
- Double handles
- 8 -16" widespread
- Solid brass construction
- Three holes, deck mount installation
- 1.375 or 1.5-inch counter diameter hole required
- cUPC and AB1953 low lead compliant
- NSF 61 and NSF 372 certified