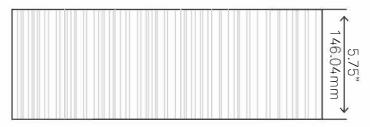

## NOSV-CS Natural Cobblestone Vessel Sink

Requested By:

Specific Features:

### **STANDARD SPECIFICATIONS:**

- Irregular natural cobblestone sink
- Polished inside, natural outside
- Natural stone crafted by our artisans
- Above counter installation
- Each piece is unique
- Photos sent prior to shipping
- No overflow
- No mounting ring necessary
- Standard U.S. plumbing connection