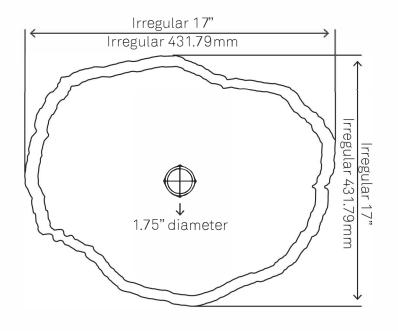

## NOSV-CS Natural Cobblestone Vessel Sink

Requested By:

Specific Features:

### **STANDARD SPECIFICATIONS:**

- Irregular natural cobblestone sink
- Polished inside, natural outside
- Natural stone crafted by our artisans
- Above counter installation
- Each piece is unique
- Photos sent prior to shipping
- No overflow
- No mounting ring necessary
- Standard U.S. plumbing connection