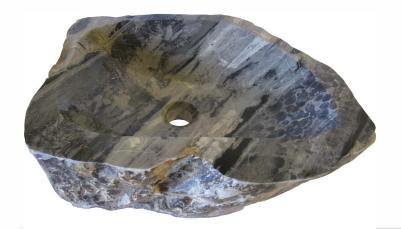

## NOSV-CS Natural Cobblestone Vessel Sink

Requested By:

Specific Features:

### **STANDARD SPECIFICATIONS:**

- Irregular natural cobblestone sink
- Polished inside, natural outside
- Natural stone crafted by our artisans
- Above counter installation
- Each piece is unique
- Photos sent prior to shipping
- No overflow
- No mounting ring necessary
- Standard U.S. plumbing connection