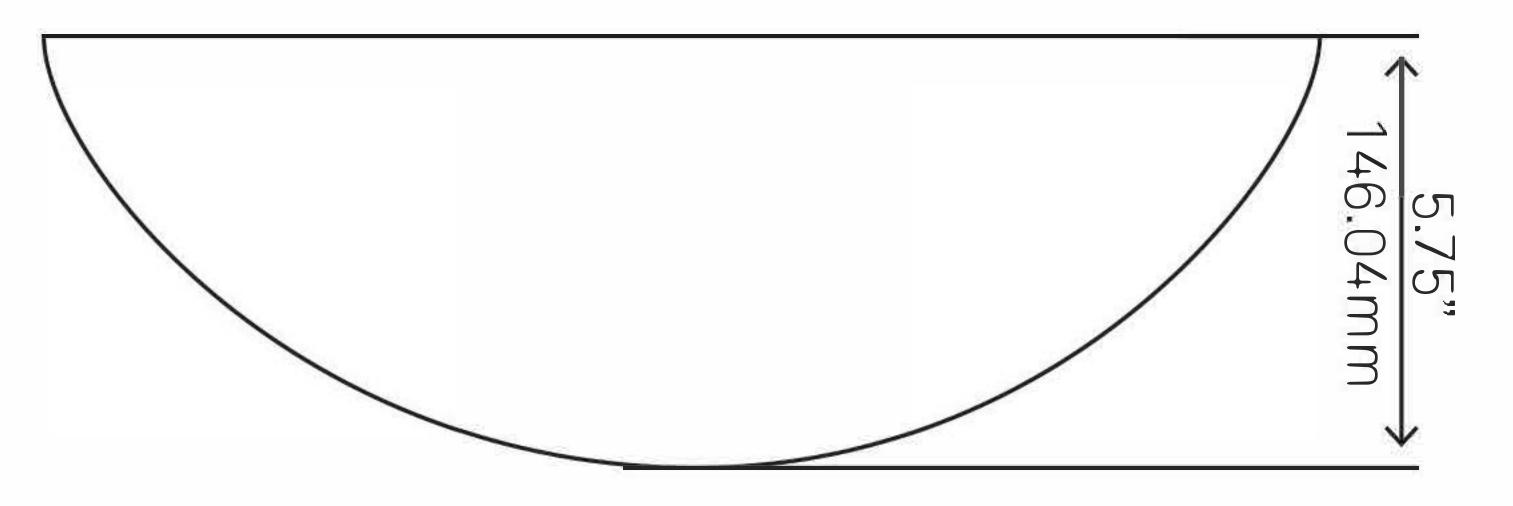

## STANDARD SPECIFICATIONS:

- Round marble vessel sink
- Natural marble stone
- Artisan hand crafted
- Above counter installation
- No mounting ring required
- Outside dimension: 17-inches
- Inside dimension: 15.75-inches
- Height: 5.75-inches
- Standard U.S. plumbing connections
- Item weight: 24lbs
- Consistent in color