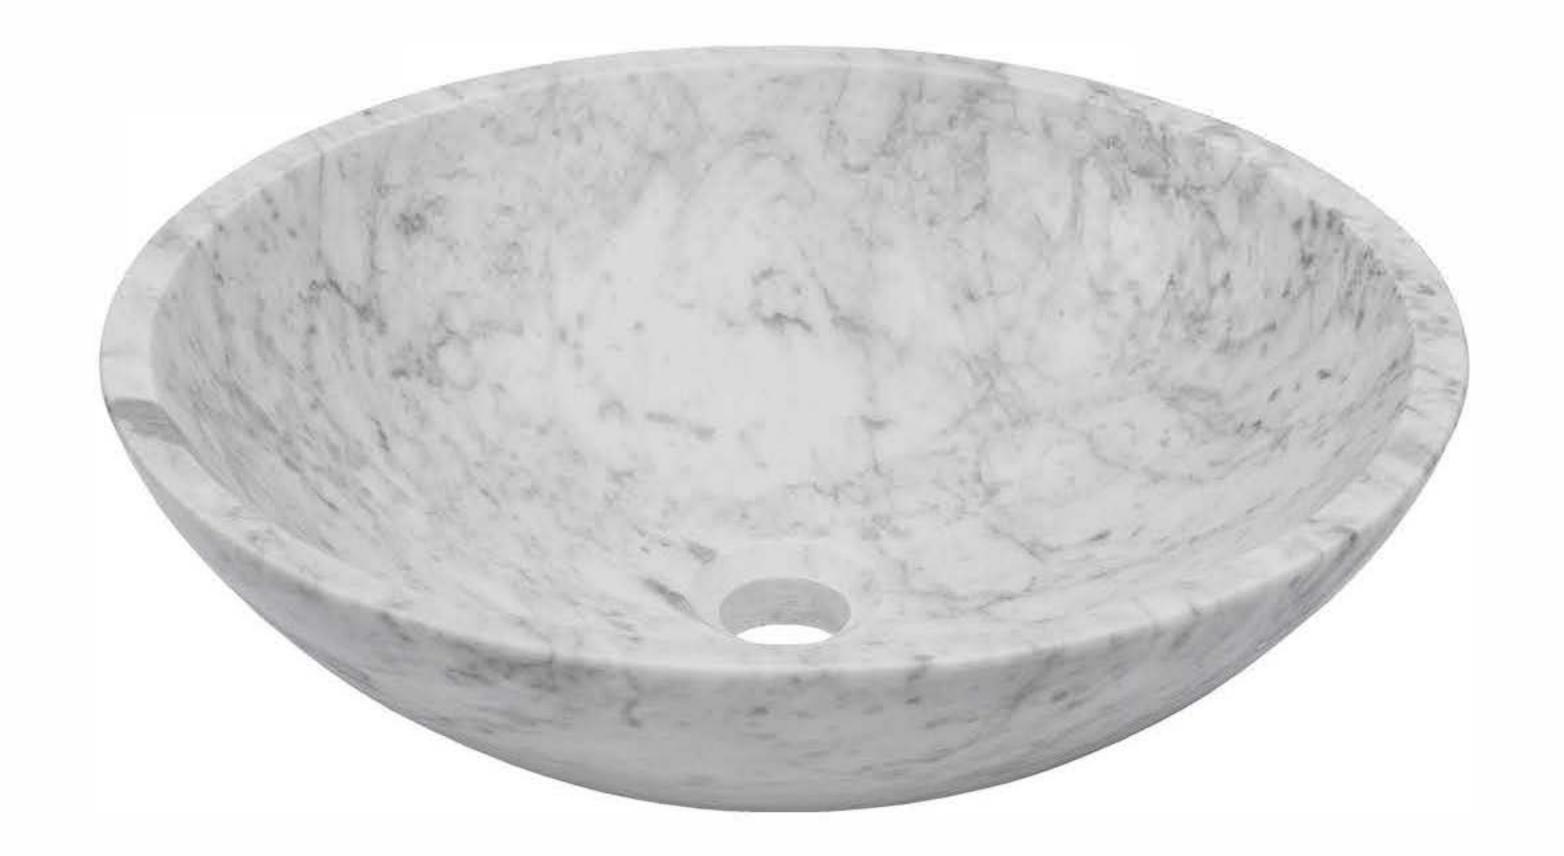

# NOSV-CW Carrara Marble Vessel Sink

Requested By:

Specific Features:

Novatto reserves the right (1) to make changes in specifications and materials, and (2) to change or discontinue models, both without notice or obligation. Dimensions are for reference only, see www.novattoinc.com for finish options and product availability.

## STANDARD SPECIFICATIONS:

- Round marble vessel sink
- Natural marble stone
- Artisan hand crafted
- Above counter installation
- No mounting ring required
- Outside dimension: 17-inches
- Inside dimension: 15.75-inches
- Height: 5.75-inches
- Standard U.S. plumbing connections
- Item weight: 24lbs
- Consistent in color