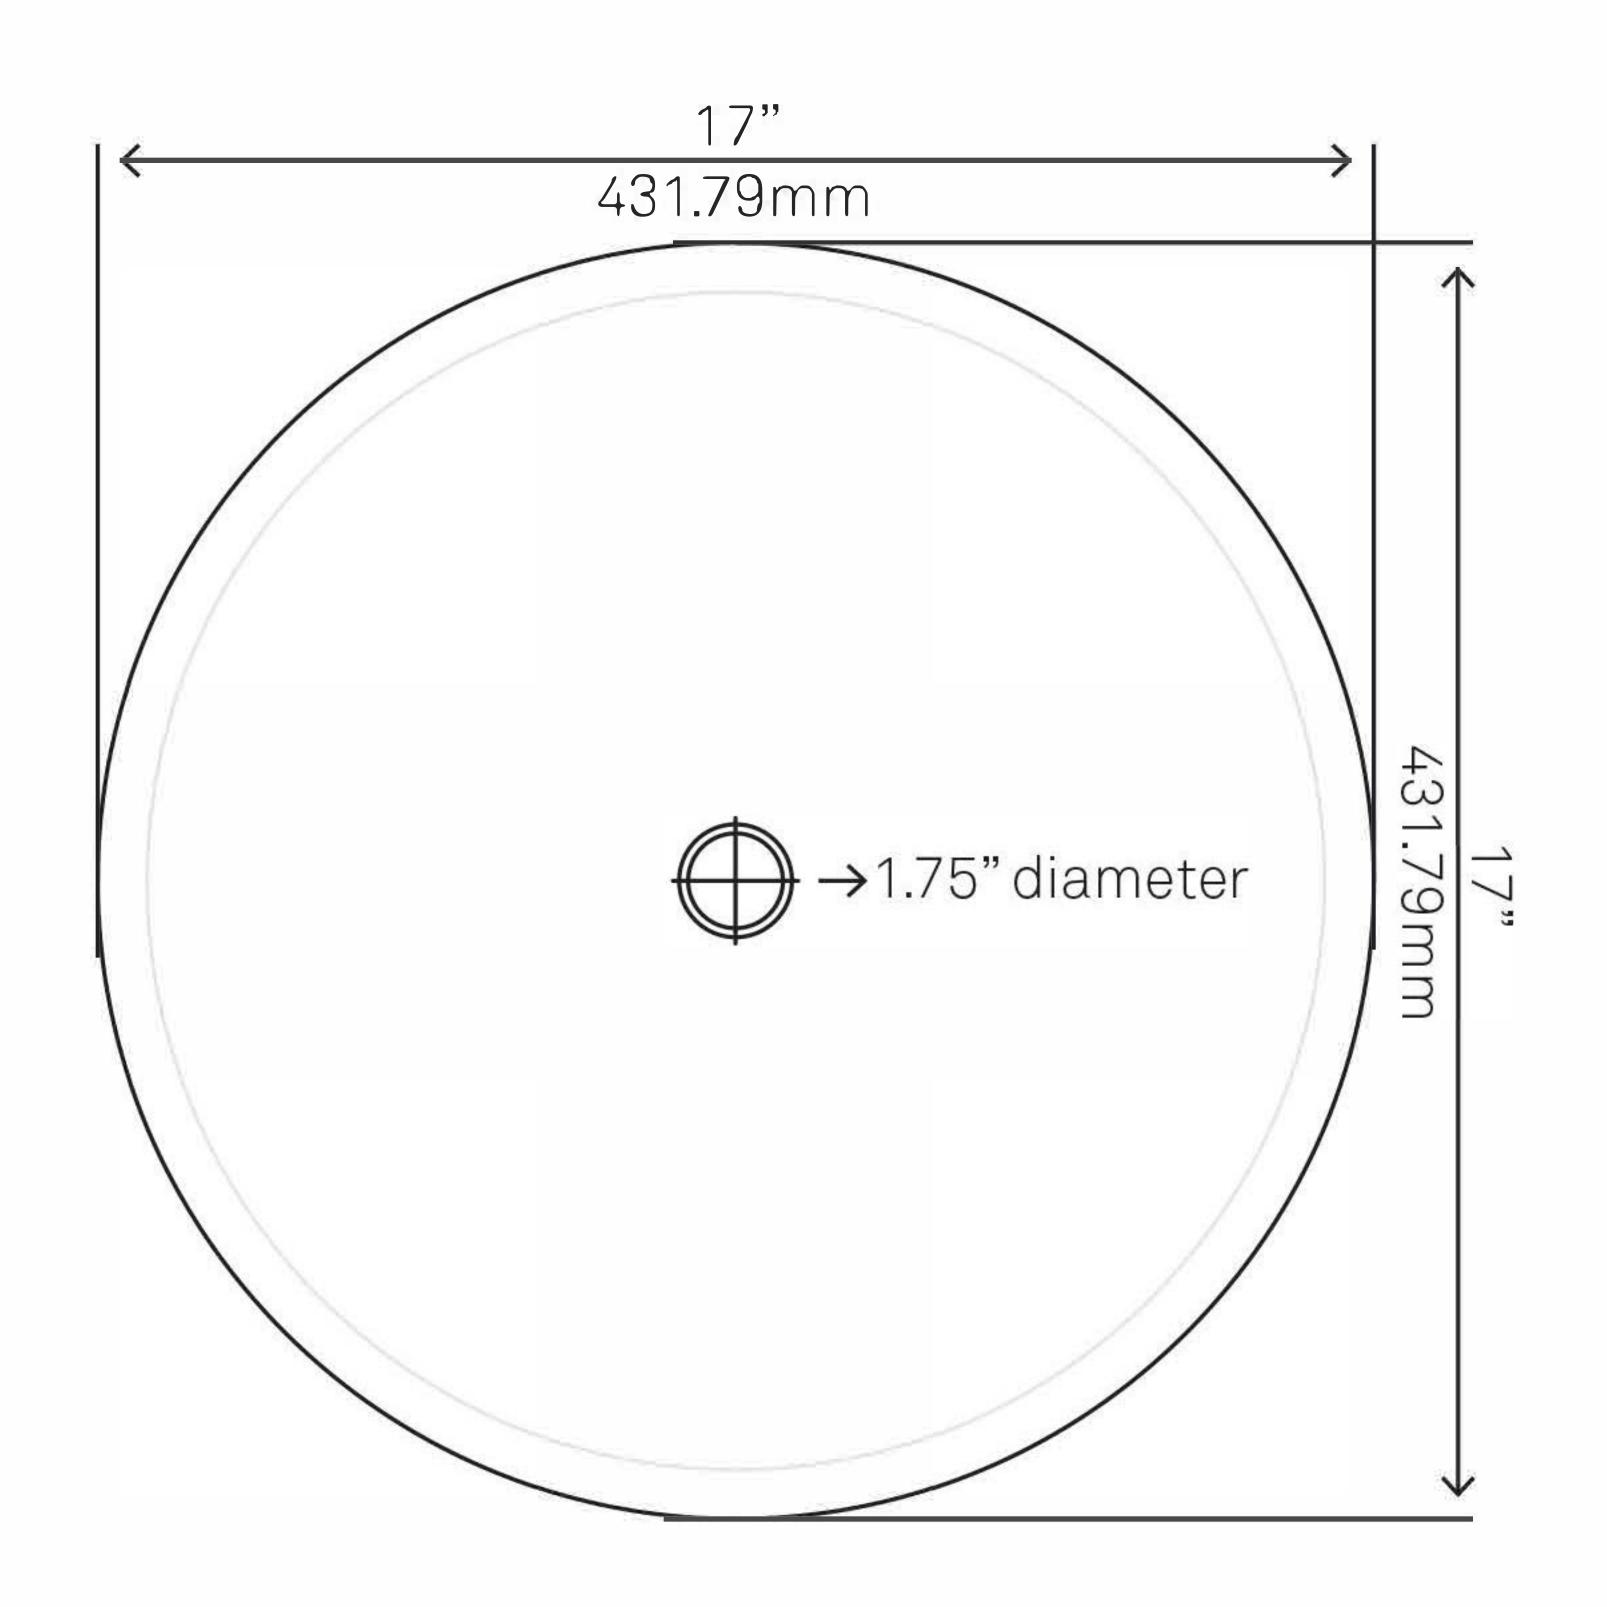

## STANDARD SPECIFICATIONS:

- Round marble vessel sink
- Natural marble stone
- Artisan hand crafted
- Above counter installation
- No mounting ring required
- Outside dimension: 17-inches
- Inside dimension: 15.75-inches
- Height: 5.75-inches
- Standard U.S. plumbing connections
- Item weight: 24lbs
- Consistent in color